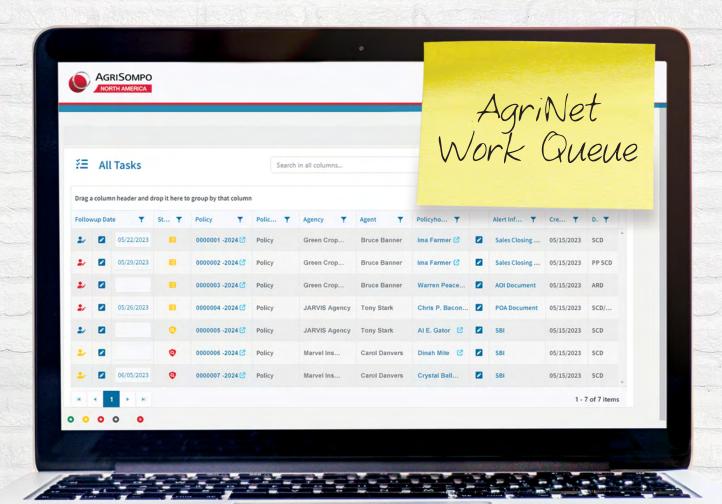

## Some people thrive on chaos.

## For everyone else, there's the AgriNet® Work Queue.

Our new one-stop task list brings together your policy statuses, document deadlines, underwriter requests, and more on a single screen.

- Get your work done faster with a streamlined workflow.
- See through the clutter: filter items by due date, policyholder, and more.
- ✓ Know at a glance which tasks are done and which are due soon.
- Catch PASS errors and other issues before they impact claim payments.

The Work Queue is just one of the exciting enhancements included in our AgriNet update. Visit **agrisompo.com/agrinet-update** to see the newest features or call +1 800 335 0120 to request a demo from one of our friendly marketing representatives.